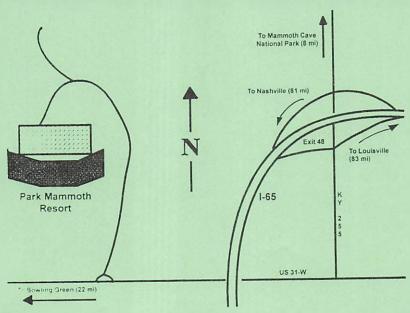

The PARK MAMMOTH RESORT is located one mile from exit 48 on Interstate 65 at the halfway point between Louisville and Nashville. The back gives full directions. The entire resort is reserved for CONCAVE. The resort historically fills before CONCAVE weekend, so make your reservations early. Unconfirmed reservations will not be held after 5:00 p.m., so please confirm your reservation with a credit card or a one night deposit. The PARK MAMMOTH RESORT has many facilities which have made it a fannish favorite. The resort features an indoor heated pool, sauna, 18 hole and miniature golf courses, tennis courts, a playground, and over 1,000 acres of woods to explore! PARK MAMMOTH RESORT is located on a scenic and secluded hilltop only 8 miles from the Mammoth Cave National Park Visitor's Center.

# TO GET THERE:

The Park Mammoth Resort is located off Exit 48 of Interstate 65. From the north turn left or from the south turn right onto KY 255 at the end of the exit ramp. Turn right on US 31-W and go about 1 mile. The access road for Park Mammoth Resort is clearly marked on the right